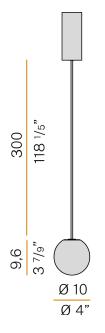

3m (118,1") long suspension and coaxial power cable in transparent PVC.

Power canopy with pickled sheet metal ceiling bracket and extruded aluminium  $% \left( 1\right) =\left( 1\right) \left( 1$ covering in champagne or mat black polyacrylic paint.

### Technical drawing