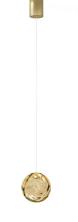

Suspension lighting fixture for interiors, with direct and indirect light emission. Turned brass wiring support.

Diffuser in blown glass with bronze colour.

Turned aluminium closing disk in champagne polyacrylic paint.

3m (118,1") long suspension and coaxial power cable in transparent PVC.

Power canopy with pickled sheet metal ceiling bracket and extruded aluminium  $% \left( 1\right) =\left( 1\right) \left( 1$ covering in champagne or mat black polyacrylic paint.