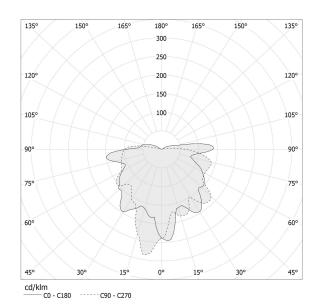

|
| WEIGHT                   | 0,78 Kg               |
| PROTECTION DEGREE        | IP20                  |
| COLOUR TOLLERANCES       | SDCM 3                |
| PACKING DIMENSIONS       | 14,0 x 30,0 x 13,0 cm |
| -                        |                       |







Suspension lighting fixture for interiors, with direct and indirect light emission. Turned brass wiring support.

Diffuser in blown glass with bronze colour.

Turned aluminium closing disk in champagne polyacrylic paint.

3m (118,1") long suspension and coaxial power cable in transparent PVC.

Power canopy with pickled sheet metal ceiling bracket and extruded aluminium  $% \left( 1\right) =\left( 1\right) \left( 1$ covering in champagne or mat black polyacrylic paint.

### Technical drawing



## Polar diagram